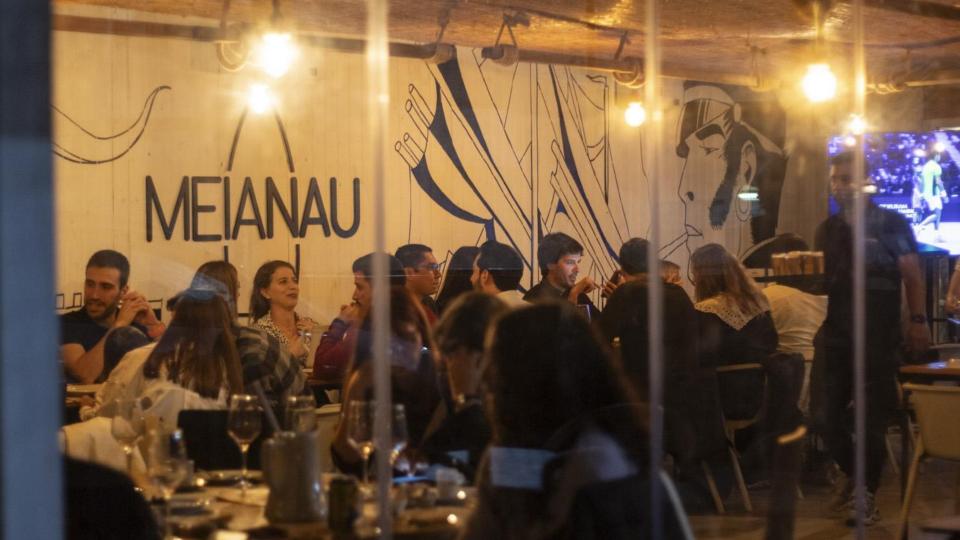

## Where happy moments are shared.

A few steps from the Tagus River, the Tower of Belém and the Jerónimos Monastery, in Largo Luis Alves Miguel, in Pedrouços, you will find the Meia Nau Grill Pizza Lounge, an extended space of 1500m2 with a large Restaurant, two terraces, lounge, soccer field and parking. Perfect for your lunches and dinners with family or friends, for quiet moments or socializing.

## A space to enjoy.

The Meia Nau is that space, with capacity for 60 seats inside, more than 50 seats in the covered outdoor room and 50 seats in the open esplanade. With 1.500m2 a synthetic 5-a-side soccer field, a stage and 3 changing rooms with bathrooms, and a parking lot for 20 vehicles.