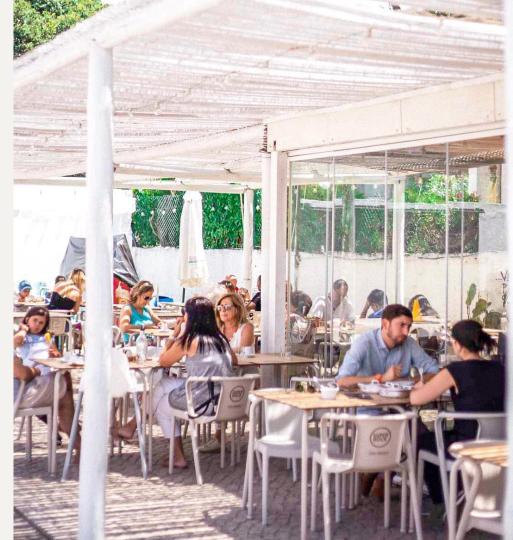

## Where happy moments are shared.

A few steps from the Tagus River, the Tower of Belém and the Jerónimos Monastery, in Largo Luis Alves Miguel, in Pedrouços, you will find the Meia Nau Grill Pizza Lounge, an extended space of 1500m2 with a large Restaurant, two terraces, lounge, soccer field and parking. Perfect for your lunches and dinners with family or friends, for quiet moments or socializing.

## A space to enjoy.

The Meia Nau is that space, with capacity for 60 seats inside, more than 50 seats in the covered outdoor room and 50 seats in the open esplanade. With 1.500m2 a synthetic 5-a-side soccer field, a stage and 3 changing rooms with bathrooms, and a parking lot for 20 vehicles.