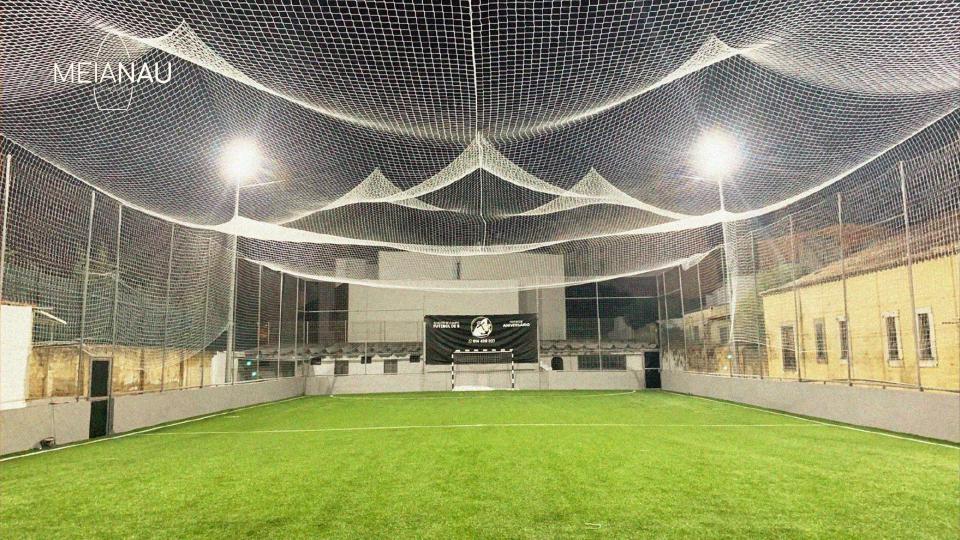

## Where happy moments are shared.

A few steps from the Tagus River, the Tower of Belém and the Jerónimos Monastery, in Largo Luis Alves Miguel, in Pedrouços, you will find the Meia Nau Grill Pizza Lounge, an extended space of 1500m2 with a large Restaurant, two terraces, lounge, soccer field and parking. Perfect for your lunches and dinners with family or friends, for quiet moments or socializing.

## A space to enjoy.

The Meia Nau is that space, with capacity for 60 seats inside, more than 50 seats in the covered outdoor room and 50 seats in the open esplanade. With 1.500m2 a synthetic 5-a-side soccer field, a stage and 3 changing rooms with bathrooms, and a parking lot for 20 vehicles.