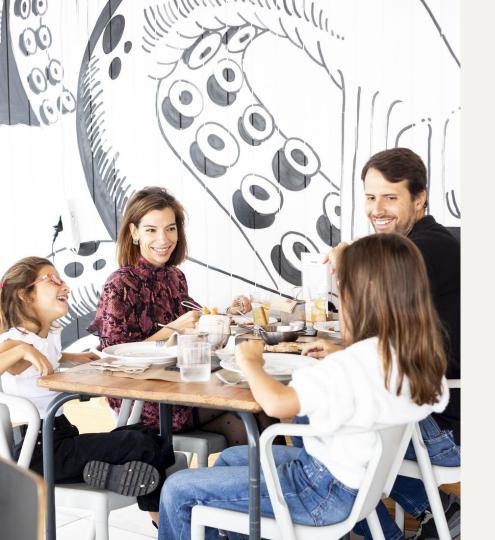

## Where happy moments are shared.

A few steps from the Tagus River, the Tower of Belém and the Jerónimos Monastery, in Largo Luis Alves Miguel, in Pedrouços, you will find the Meia Nau Grill Pizza Lounge, an extended space of 1500m2 with a large Restaurant, two terraces, lounge, soccer field and parking. Perfect for your lunches and dinners with family or friends, for quiet moments or socializing.

## A space to enjoy.

The Meia Nau is that space, with capacity for 60 seats inside, more than 50 seats in the covered outdoor room and 50 seats in the open esplanade. With 1.500m2 a synthetic 5-a-side soccer field, a stage and 3 changing rooms with bathrooms, and a parking lot for 20 vehicles.